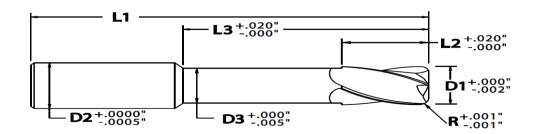

## REQUEST FOR QUOTATION SPECIAL CARBIDE CORNER RADIUS END MILLS (LONG REACH)

## Please fill out this form and fax it back to 585-328-9580.

| Company: | Contact:  |
|----------|-----------|
| Address: | Phone:    |
| City:    | E-mail:   |
| State:   | Zip Code: |

| Cutter Diameter (D1): | Shank Diameter (D2):         |
|-----------------------|------------------------------|
| Corner Radius (R):    | Flutes:                      |
| Length of Cut (L2):   | Work piece Material:         |
| Neck Diameter (D3):   | Cutting Material:            |
| Reach (L3):           | Quantity ( 6 piece minimum): |
| Overall Length (L1):  | Coating:                     |
| Comments:             |                              |