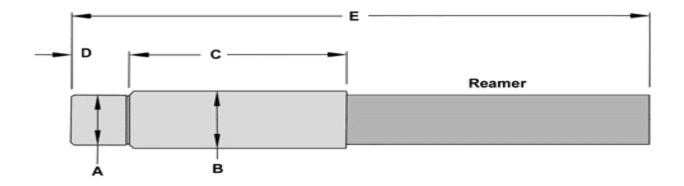

## SPECIAL PILOT REAMER

## Please fill out this form and fax it back to 585-328-9580.

| Company: | Contact:  |
|----------|-----------|
| Address: | Phone:    |
| City:    | E-mail:   |
| State:   | Zip Code: |

| A – Pilot Step Dia. :  | E – Overall Length (OAL): |
|------------------------|---------------------------|
| B – Reamer Dia. :      | Material:                 |
| C – Flute Length:      | Quantity (6pc min.):      |
| D – Pilot Step Length: | Comments:                 |