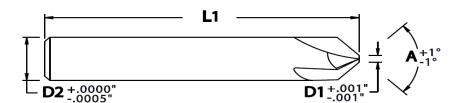

## REQUEST FOR QUOTATION SPECIAL CARBIDE CHAMFER CUTTERS (TIPPED OFF)

## Please fill out this form and fax it back to 585-328-9580.

| Company: | Contact:  |
|----------|-----------|
| Address: | Phone:    |
| City:    | E-mail:   |
| State:   | Zip Code: |

| Tip Diameter (D1):   | Work piece Material:        |
|----------------------|-----------------------------|
| Included Angle (A):  | Cutting Material:           |
| Shank Diameter (D2): | Quantity (6 Piece Minimum): |
| Overall Length (L1): | Coating:                    |
| Flutes:              | Comments:                   |